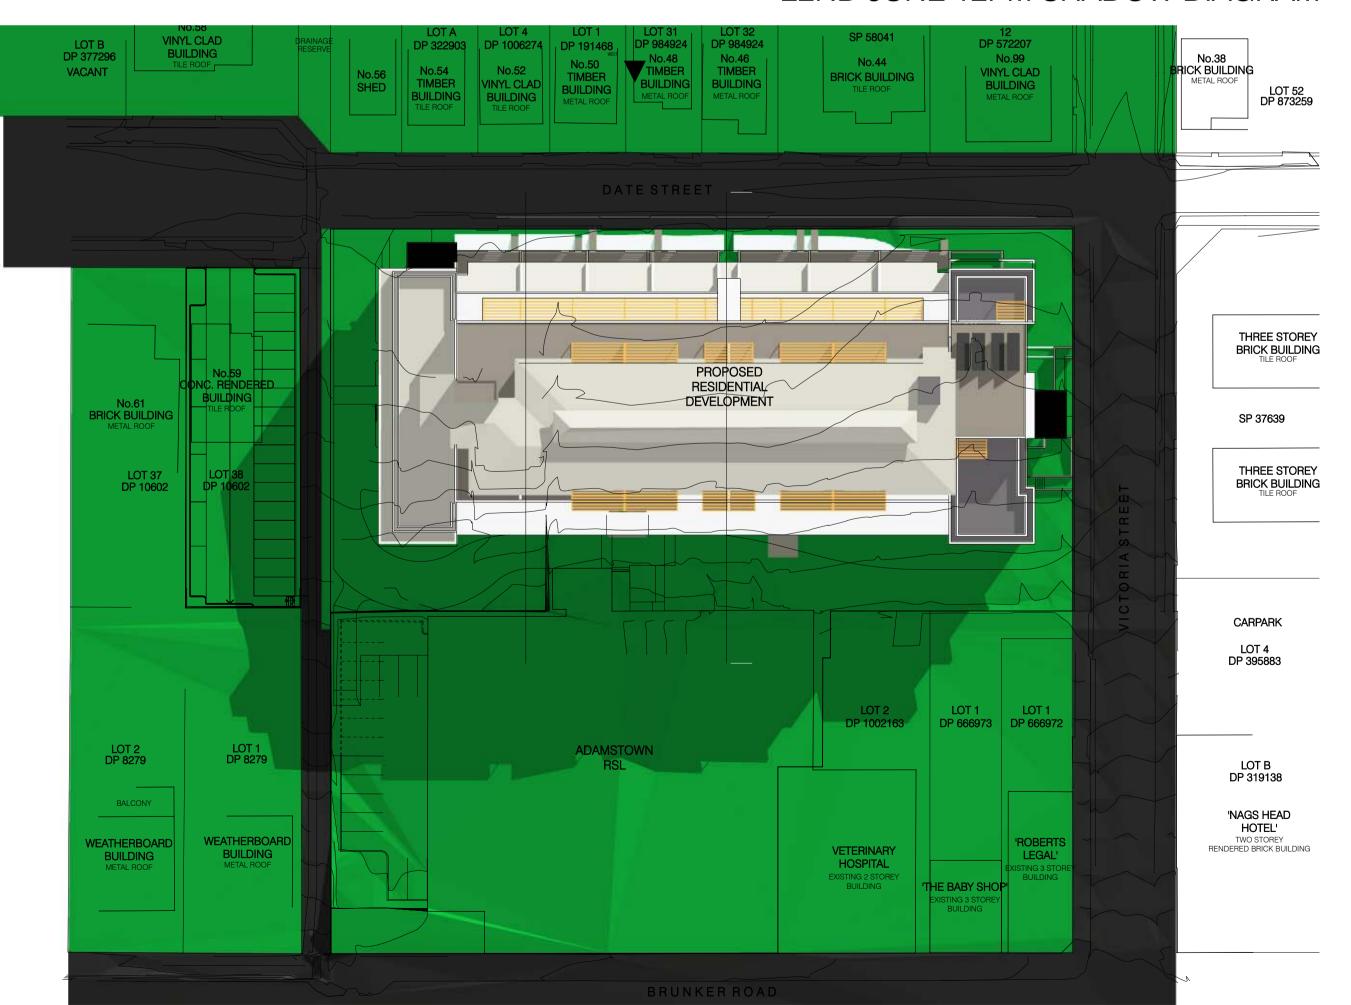

22ND JUNE 12PM SHADOW DIAGRAM

22ND JUNE 3PM SHADOW DIAGRAM

BRUNKERROAD

C REVISED CAR PARKING & SIGNAGE GM
B REVISED LANSCAPE, COMMUNITY ROOM & ROOF GM

A AMENDED ISSUE FOR DA GN

AMENDED ISSUE FOR DA GN

DA EDITION

## Shadow Diagrams

Date: **30.07.12** Project No: **11.003** Stage: **DA** 

Sheet Size: A1 Drawing No: DA300 Issue: C

- Drawing No. DA300

SCALE 1