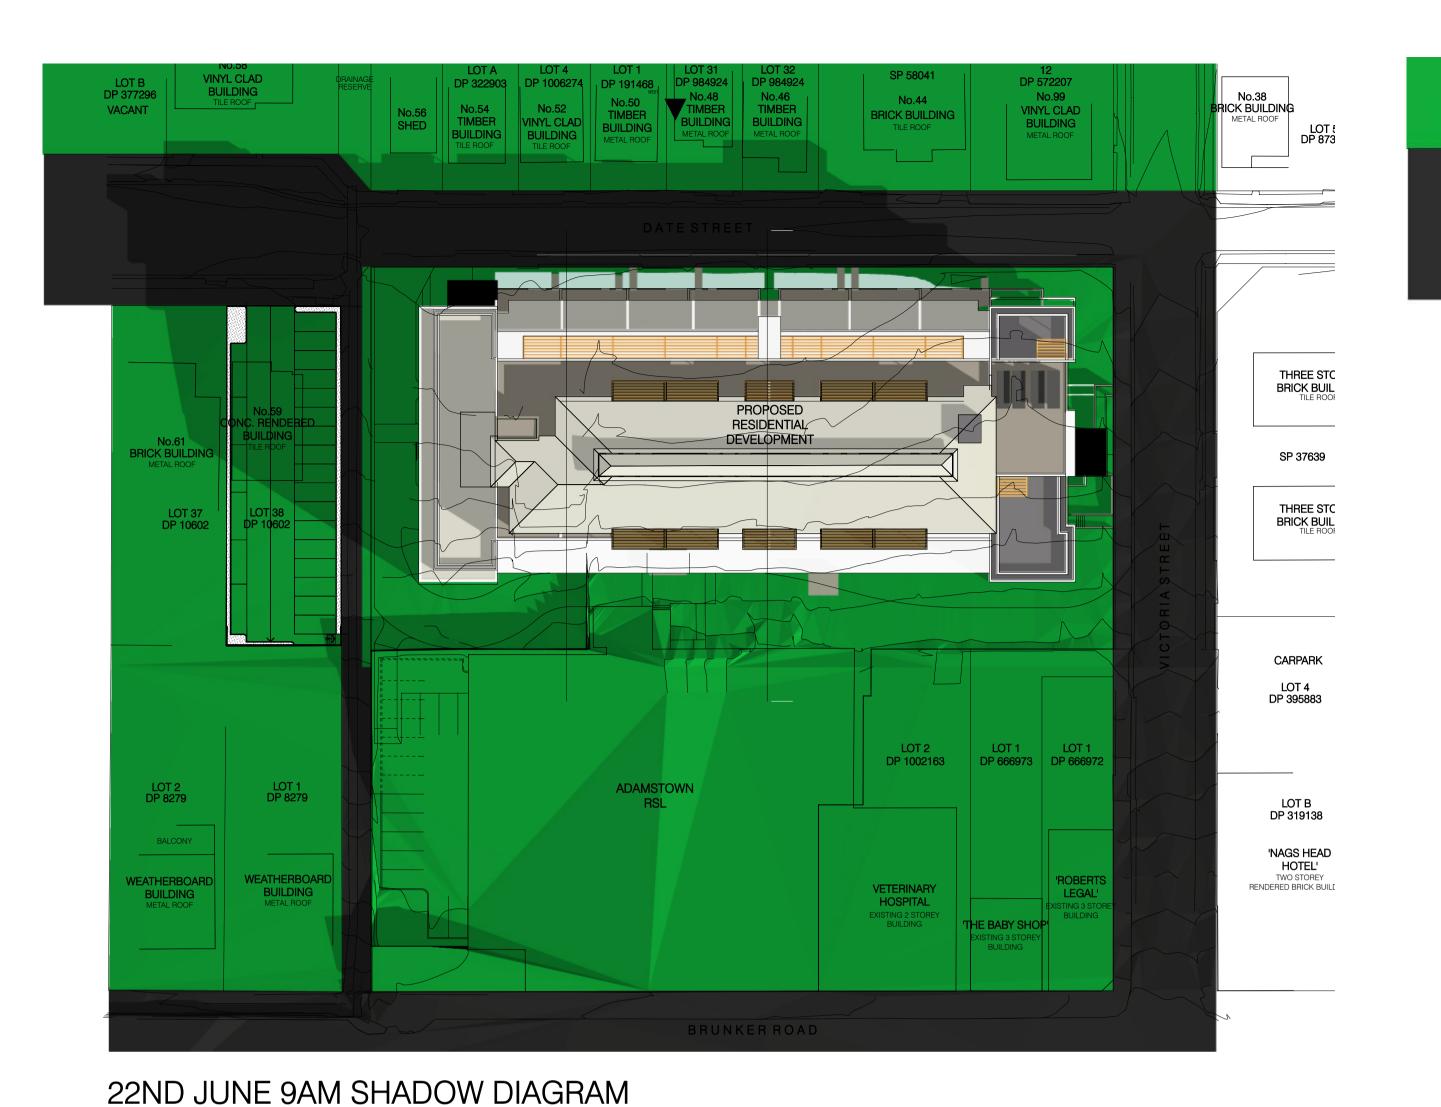

22ND JUNE 12PM SHADOW DIAGRAM

22ND JUNE 3PM SHADOW DIAGRAM

BRUNKERROAD

C REVISED CAR PARKING & SIGNAGE GM
B REVISED LANSCAPE, COMMUNITY ROOM & ROOF GM

A AMENDED ISSUE FOR DA GN

AMENDED ISSUE FOR DA GN

DA EDITION

## Shadow Diagrams

Date: **30.07.12** Project No: **11.003** Stage: **DA** 

Sheet Size: A1 Drawing No: DA300 Issue: C

- Drawing No. DA300

SCALE 1